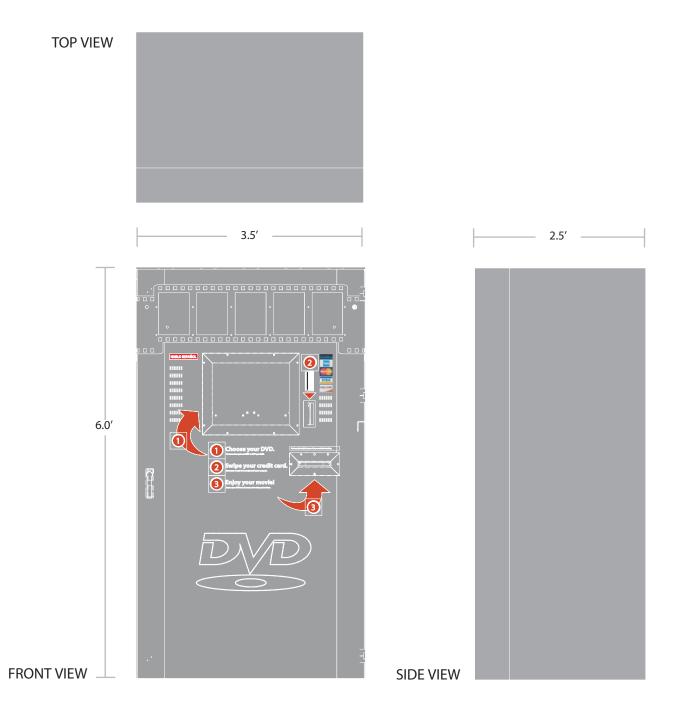

#### **SPECS**

- ➤ **Dimensions:** L: 3.5' W: 2.5' H: 6.0'
- Power: Requires dedicated 20A circuit/ 1.72 Amp Kiosk Max Load
- ➤ Internet: Self-contained wireless
- ➤ ADA-compliant with 17" touchscreen
- Remote Central Administration
- ➤ RFID-enabled inventory management
- ➤ **Credit/Debit:** Visa, MC, Amex, Discover
- ➤ Secure payment via SSL encryption
- ➤ Installs quickly and easily with pallet jack