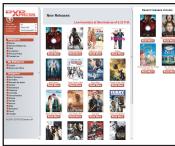

# DVDXPRESS

Browse New Releases

Reserve Movies Online

Easy Browsing and Movie Selection

Search by Title or Genre

#### **FEATURES**

- No sign up or membership required
- ➤ Rent movies in their original case
- Over 100 hit titles
- ➤ Return to any DVDXpress kiosk
- ➤ Opt-in email receipts and promotions
- ➤ Rent up to 5 movies at a time
- ➤ Flexible promo code functionality
- ➤ Reserve movies online for kiosk pickup
- ➤ Toll-free 24/7 Customer Service