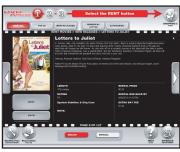

# DVDXPRESS

Browse New Releases

Reserve Movies Online

Easy Browsing and Movie Selection

Search by Title or Genre

#### **FEATURES**

- No sign up or membership required
- ➤ Rent movies in their original case
- Over 100 hit titles
- ➤ Return to any DVDXpress kiosk
- ➤ Opt-in email receipts and promotions
- ➤ Rent up to 5 movies at a time
- ➤ Flexible promo code functionality
- ➤ Reserve movies online for kiosk pickup
- ➤ Toll-free 24/7 Customer Service