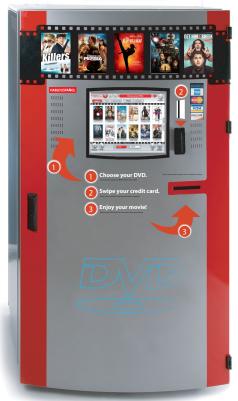

# DVDXpress Host Questionnaire

| Store Name, Store Number, Address, Phone:                                                                                                                                        |                                                                        |
|----------------------------------------------------------------------------------------------------------------------------------------------------------------------------------|------------------------------------------------------------------------|
|                                                                                                                                                                                  |                                                                        |
| Store Manager                                                                                                                                                                    | Phone                                                                  |
| Hours of Operation (closing times)                                                                                                                                               |                                                                        |
| Weekly Transaction/Customer Count                                                                                                                                                | Weekly Credit/Debit Transaction Volume (% of weekly transaction count) |
| Demographics                                                                                                                                                                     |                                                                        |
| List Name and Proximity of Competing Video Rental Stores                                                                                                                         |                                                                        |
|                                                                                                                                                                                  |                                                                        |
| List Name and Proximity of Competing DVD Kiosks? What supermarkets are close by?                                                                                                 |                                                                        |
|                                                                                                                                                                                  |                                                                        |
| Stand-alone location or                                                                                                                                                          | Is there a loading dock?                                               |
| within a shopping center?                                                                                                                                                        |                                                                        |
| Describe store's suggested placement (kiosk dimensions: Width: 42" Depth: 30")                                                                                                   |                                                                        |
|                                                                                                                                                                                  |                                                                        |
|                                                                                                                                                                                  |                                                                        |
| Marketing & Promotion Checklist                                                                                                                                                  |                                                                        |
| OBJECTIVE: Raise awareness and trial of DVDXpress, and drive traffic to the store.                                                                                               |                                                                        |
| "Rent it Here First - 28 Days Before Netflix & Redbox"                                                                                                                           |                                                                        |
| Outdoor Banner (2) (24" x 36") - New Release DVDs Available Inside                                                                                                               |                                                                        |
| Window Signs (2) (24" x 36") Floor Decals (2) (24" x 36")                                                                                                                        |                                                                        |
|                                                                                                                                                                                  |                                                                        |
| Cashier Program  Employee Sticker Button (worn by associates at checkout and customer service - "Ask me about a FREE DVD Rental")                                                |                                                                        |
| Cashier Handout/Bag Stuffer (placed at checkout - includes FREE rental offer)                                                                                                    |                                                                        |
| Employee Break-room Poster (placed in the employee breakroom - provides a FREE rental offer)                                                                                     |                                                                        |
| In-Store PA/Radio (30 sec script provided by DVDXpress played once per hour for first 8 wks, 5 times a day for duration) Circular Advertising (DVDXpress brand imagery provided) |                                                                        |
| Does the store approve of installing a lightbox display (up to 30% sales increase potential)?                                                                                    |                                                                        |
| (kiosk + lightbox dimensions: Width: 74" Depth: 30")                                                                                                                             |                                                                        |

#### **SPECS**

- ➤ **Dimensions:** L: 3.5' W: 2.5' H: 6.0'
- Power: Requires dedicated 20A circuit/ 1.72 Amp Kiosk Max Load
- ➤ Internet: Self-contained wireless
- ➤ ADA-compliant with 17" touchscreen
- Remote Central Administration
- ➤ RFID-enabled inventory management
- ➤ **Credit/Debit:** Visa, MC, Amex, Discover
- ➤ Secure payment via SSL encryption
- ➤ Installs quickly and easily with pallet jack

#### **FEATURES**

- No sign up or membership required
- ➤ Rent movies in their original case
- Over 100 hit titles
- ➤ Return to any DVDXpress kiosk
- ➤ Opt-in email receipts and promotions
- ➤ Rent up to 5 movies at a time
- ➤ Flexible promo code functionality
- ➤ Reserve movies online for kiosk pickup
- ➤ Toll-free 24/7 Customer Service

# DVD RENTAL KIOSK